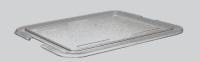

## JZL-5200: LID FOR MEDIUM SHU TRAY

## **DESIGN:** Lid for medium SHU tray

- Compatible with JZCC-5200 trays
- Ribbing for flatness
- Bi-directional fit
- · Beaded rim for added durability
- Raised rim for easy grip
- Specially-designed overhang for less breakage